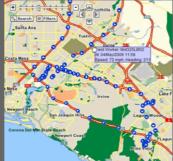

View Individual worker details including acitivty and current position.

The 'Breadcrumb' trail view shows speed, direction, location, and status of workers.

Mutiple rules can be setup based on triggers such as entering or exiting area, speed and movement.