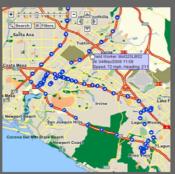

View Individual worker details including acitivty and current position.

The 'Breadcrumb' trail view shows speed, direction, location, and status of workers.

Mutiple rules can be setup based on triggers such as entering or exiting area, speed and movement.