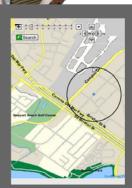

View Individual worker details including acitivty and current position.

The 'Breadcrumb' trail view shows speed, direction, location, and status of workers.

Mutiple rules can be setup based on triggers such as entering or exiting area, speed and movement.

Smart fences can be setup around any mapped location.

Get Started with Timecard and revolutionize your business.... Timecard priced at \$12.99\* per device\*\*, per month....

For more information please contact Econz Wireless at: