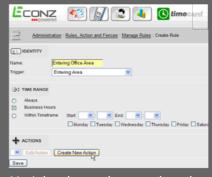

Smart fences can be setup around any mapped location.

Get Started with Timecard and revolutionize your business.... Timecard priced at \$12.99\* per device\*\*, per month....

For more information please contact Econz Wireless at: